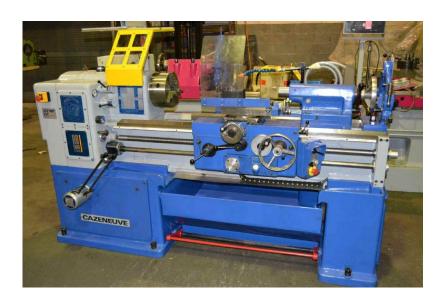

## LATHE AMUTIO CAZENEUVE HB500 OF 1000-REBUILT

Price: 18.500 Euros

## **Technical details**

Rebuilt lathe.

Distance between centers: 1000mm.

Swing over bed: 500mm. Swing over carriage: 220mm.

Motor power: 10cv. Spindle nose: 40,5mm.

CE protections in chuck and carriage and CE european certificate

for second hand machines.

Equipped with universal chuck of 250mm.

Optional: Steady rest. Optional: CE back guard.

Optional: DRO Fagor or Heidenhain.