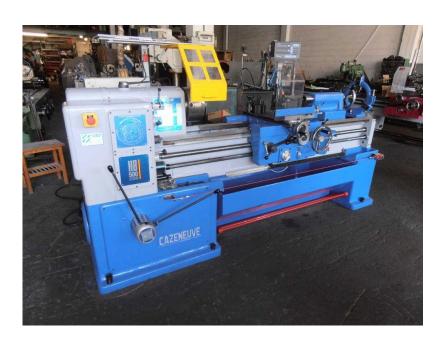

## LATHE AMUTIO CAZENEUVE HB500 OF 1500-REBUILT

Price: 21.000 Euros

## **Technical details**

Rebuilt lathe.

Distance between centers: 1500mm.

Swing over bed: 500mm. Swing over carriage: 220mm.

Motor power: 10cv. Spindle nose: 40,5mm.

CE protections in chuck and carriage and CE european certificate

for second hand machines.

Equipped with universal chuck of 250mm and steady rest.

Optional: DRO Fagor or Heidenhain.

Optional: CE back guard.