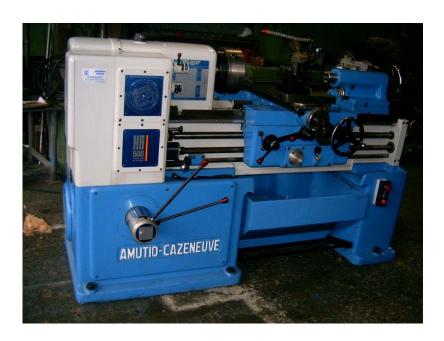

## LATHE AMUTIO CAZENEUVE HB500 OF 750-REBUILT

**Price: 17.500 Euros** 

## **Technical details**

Rebuilt lathe.

Distance between centers: 750mm.

Swing over bed: 500mm. Swing over carriage: 220mm.

Spindle nose: 40,5mm. Motor power: 10cv.

Equipped with universal chuck of 250mm.

CE Protections in chuck and carriage and CE european certificate

for second hand machines.

Optional: Steady rest. Optional: CE back guard.

Optional: DRO Fagor or Heidenhain.