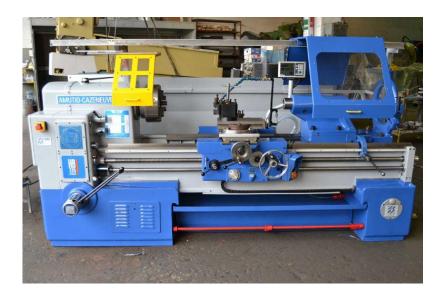

## LATHE AMUTIO CAZENEUVE HB725 OF 1500-REBUILT

Price: 28.000 Euros

## **Technical details**

Rebuilt lathe. Swing over bed: 725mm. Swing over carriage: 400mm. Distance between centers: 1500mm. Spindle nose: 81mm. Motor power: 25-20cv. Equipped with universal chuck of 315mm and steady rest. CE protections in chuck and carriage and CE european certificate for second hand machines. Optional: DRO Fagor or Heidenhain. Optional: CE back guard.