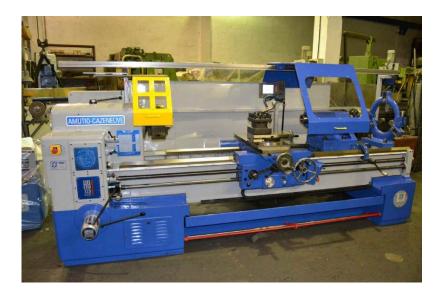

## LATHE AMUTIO CAZENEUVE HB725 OF 2000-REBUILT

Price: 32.000 Euros

## **Technical details**

Rebuilt lathe. Swing over bed: 725mm. Swing over carriage: 400mm. Distance between centers: 2000mm. Spindle nose: 81mm. Motor power: 25-20cv. Equipped with universal chuck of 315 and steady rest. CE protections in chuck and carriage and CE european certificate for second hand machines. Optional: DRO Fagor or Heidenhain. Optional: CE back guard.