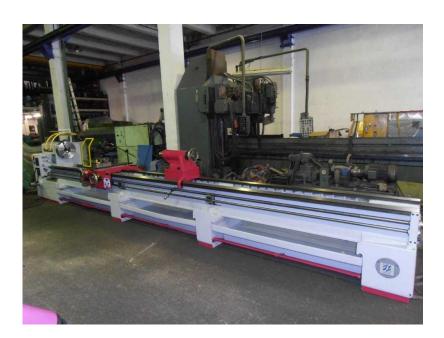

## LATHE AMUTIO CAZENEUVE HB725 OF 6000-REBUILT

Price: 56.000 Euros

## **Technical details**

Rebuilt lathe.

Swing over bed: 725mm.

Swing over carriage: 400mm.

Distance between centers: 6000mm.

Spindle nose: 81mm. Motor power: 25-20cv.

Equipped with universal chuck of 315mm and steady rest.