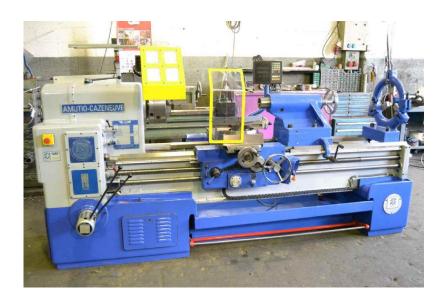

## LATHE AMUTIO CAZENEUVE HB810 OF 1500-REBUILT

Price: 34.000 Euros

## **Technical details**

Rebuilt lathe.

Swing over bed: 810mm. Swing over carriage: 500mm.

Distance between centers: 1500mm.

Spindle nose: 81mm. Motor power: 25-20cv.

Equipped with universal chuck of 400mm and steady rest.

CE protections in chuck and carriage and CE european certificate

for second hand machines.

Optional: DRO Fagor or Heidenhain.

Optional: CE back guard.