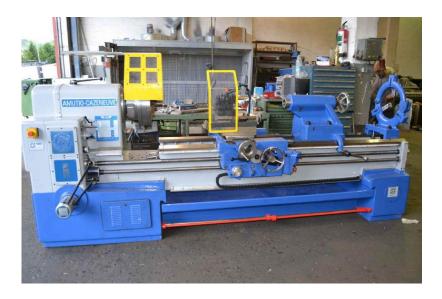

## LATHE AMUTIO CAZENEUVE HB810 OF 2000-REBUILT

Price: 37.000 Euros

## **Technical details**

Rebuilt lathe. Swing over bed: 810mm. Swing over carriage: 500mm. Distance between centers: 2000mm. Spindle nose: 81mm. Motor power: 25-20cv. Equipped with universal chuck of 400mm and steady rest. CE protections in chuck and carriage and CE european certificate for second hand machines. Optional: DRO Fagor or Heidenhain. Optional: CE back guard.