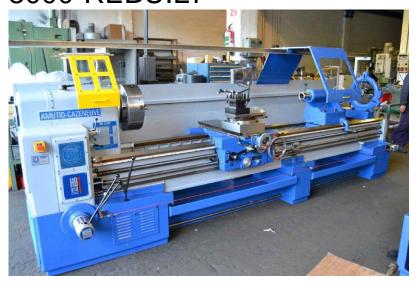

## LATHE AMUTIO CAZENEUVE HB810 OF 3000-REBUILT

Price: 42.000 Euros

## **Technical details**

Rebuilt lathe.

Swing over bed: 810mm. Swing over carriage: 500mm.

Distance between centers: 3000mm.

Spindle nose: 81mm. Motor power: 25-20cv.

Equipped with universal chuck of 400mm and steady rest.