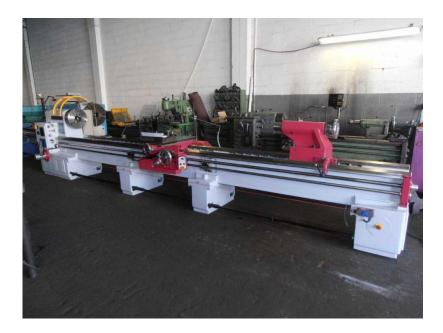

## LATHE AMUTIO CAZENEUVE HB810 OF 5000-REBUILT

Price: 55.000 Euros

## **Technical details**

Rebuilt lathe. Swing over bed: 810mm. Swing over carriage: 500mm. Distance between centers: 5000mm. Spindle nose: 81mm. Motor power: 25-20cv. Equipped with universal chuck of 400mm and steady rest. CE protections in chuck and carriage and CE european certificate for second hand machines. Optional: DRO Fagor or Heidenhain. Optional: CE back guard.